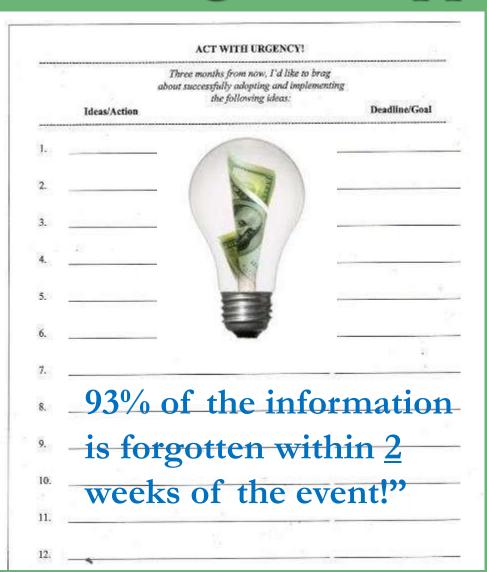

# Steps to Getting the Most Value From This Presentation

3 Key Ideas

1

## Results From Education: Measure the Training

"How was the course / conference / webinar?"

"What did you learn?"

"What did you learn and how can we help (provide resources such as time) to implement it?"