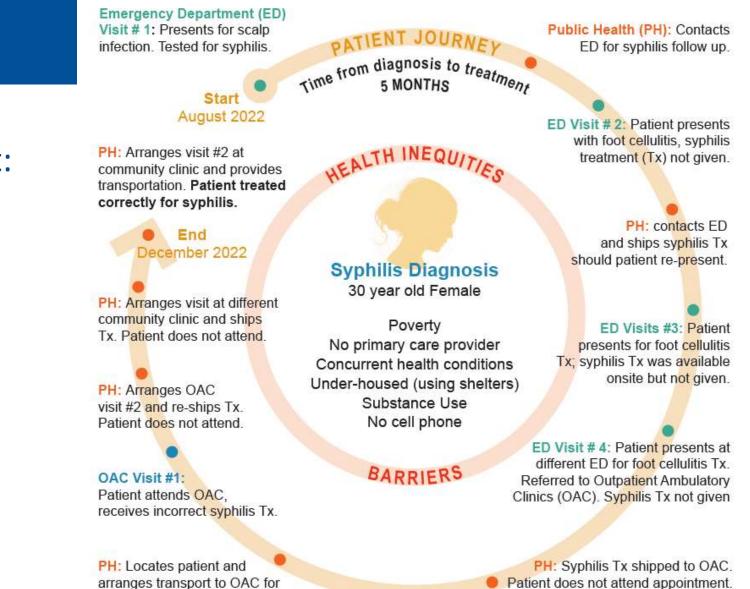

### A client's journey

### Barriers to accessing treatment:

- systemic,
- community
- individual barriers

### Problem- Client Perspective (Delayed/Incorrect Treatment)

syphilis and foot cellulitis Tx.

PH unable to locate patient.