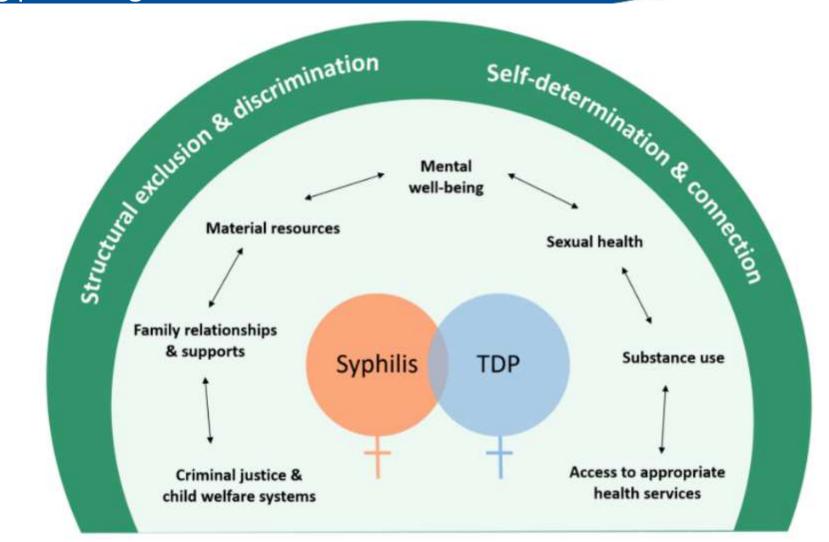

### **Key Populations – Enhanced Fraser Health Surveillance**

Syndemic – Women Affected by Infectious Syphilis and Toxic Drug poisoning events

### Barriers to accessing treatment:

- systemic,
- community
- individual barriers