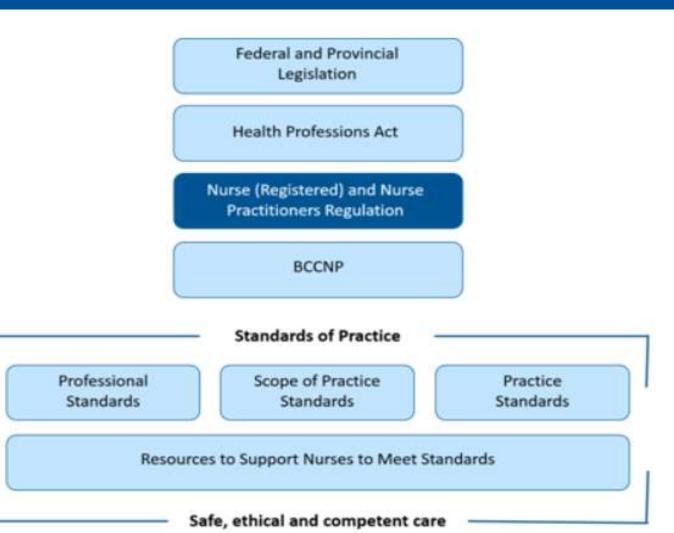

### **Regulation of Health Professionals - Nursing**

### **Controls on Nursing Practice**

There are four controls on nursing practice limiting activities nurses can perform. Each level narrows nurses' scope of practice.

### **Controls on Practice**