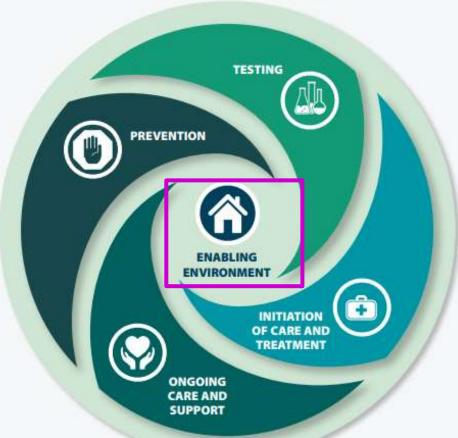

Pan-Canadian Framework for Action: Reducing the Health Impact of Sexually Transmitted and Blood-Borne Infections in Canada by 2030

### **CORE PILLARS**

What is an "Enabling Environment"?

- Creates conditions to ensure equitable access
- Establishes conditions to overcome barriers

Where do we fit into opportunities for action?:

• #3: Review and revise laws, policies, and programs that affect determinants of health leading to an increased risk of STBBI transmission and/or limit the implementation and operation of effective STBBI-related programs and services