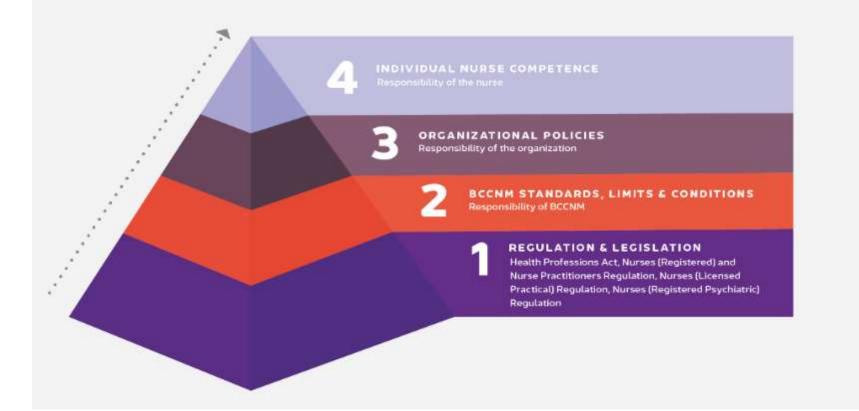

### **Controls on Nursing Practice**

There are four controls on nursing practice limiting activities nurses can perform. Each level narrows nurses' scope of practice.

### **Controls on Practice**